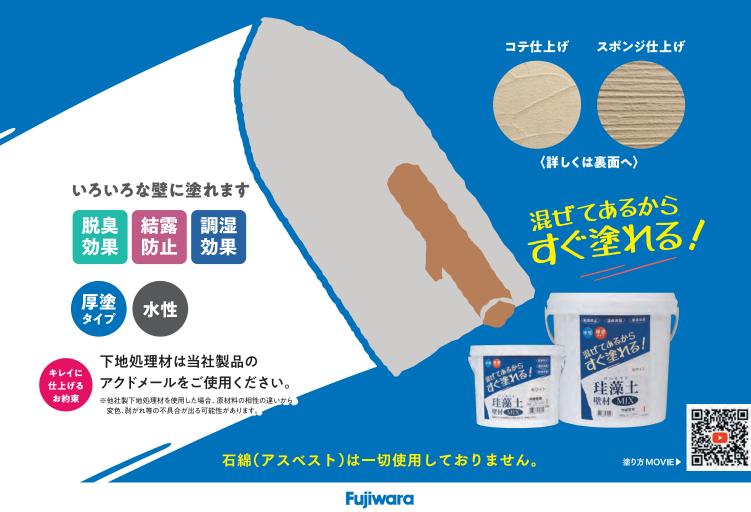

## 国内産の珪藻土配合

すーっとのびて、サクサク楽々!! 初心者も軽いコテさばきでキレイに塗れます。 調湿効果はもちろん、ホルムアルデヒドやアンモニアも強力吸着。 快適空間への壁リフォームやお部屋のインテリアづくりに、使い勝手抜群のコテ塗り・DIY 塗り壁材。

| 塗ることのできる下地(素材)                |
|-------------------------------|
| 土壁・センイ壁・ジュラク壁・砂壁などの塗り壁、       |
| しっくい、コンクリート、モルタル、合板、コンパネ、     |
| ビニール壁紙、石こうボード 風呂場、外壁では使用できません |