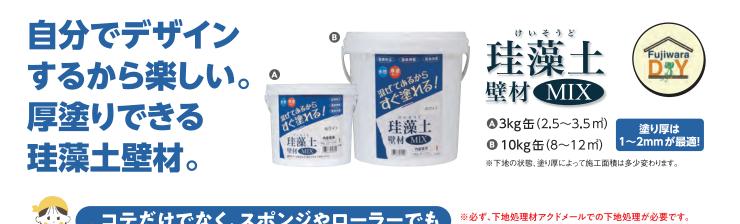

※下地に付着している油汚れは、あらかじめ取り除いてください。※石こうボードなどのパネル下地は、パテ等による目地処理が必要です。※古い壁の上に塗る場合は、いずれの素材でも、当社のアクドメールを塗って、よく乾燥 させてから塗ってください。※他社製下地処理材は使用できません。

| 品          | 名 | 珪藻土壁材 MIX (内装調湿性仕上塗材)                                                                 | 正味量 | 3kg/缶 10kg/缶 |
|------------|---|---------------------------------------------------------------------------------------|-----|--------------|
| 成          | 分 | アクリルエマルション、珪藻土、他                                                                      | 用 途 | 内装壁用(風呂場を除く) |
| 使用量の<br>目安 |   | 3kg缶で2.5~3.5㎡/ 10kg缶で8~12㎡※1 回塗りです(塗り厚は1~2mm程度で<br>施工します。)※下地の状態、塗り厚によって施工面積は多少変わります。 |     |              |
| 乾燥時間       |   | 約1~2日(20°C)                                                                           |     |              |