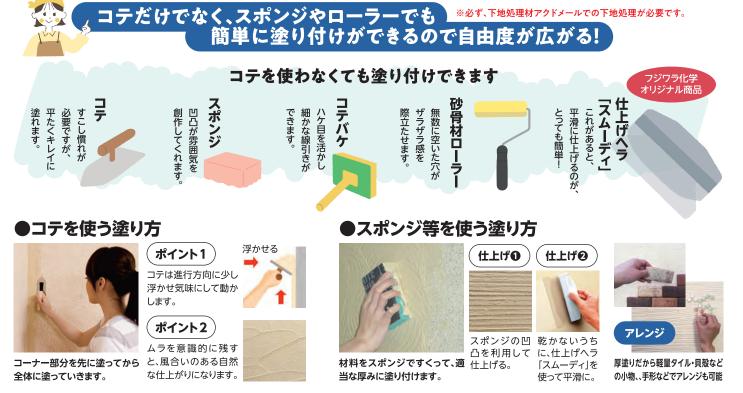

## 国内産の珪藻土配合

すーっとのびて、サクサク楽々!! 初心者も軽いコテさばきでキレイに塗れます。 調湿効果はもちろん、ホルムアルデヒドやアンモニアも強力吸着。 快適空間への壁リフォームやお部屋のインテリアづくりに、使い勝手抜群のコテ塗り・DIY 塗り壁材。

| 塗ることのできる下地(素材)                |
|-------------------------------|
| 土壁・センイ壁・ジュラク壁・砂壁などの塗り壁、       |
| しっくい、コンクリート、モルタル、合板、コンパネ、     |
| ビニール壁紙、石こうボード 風呂場、外壁では使用できません |